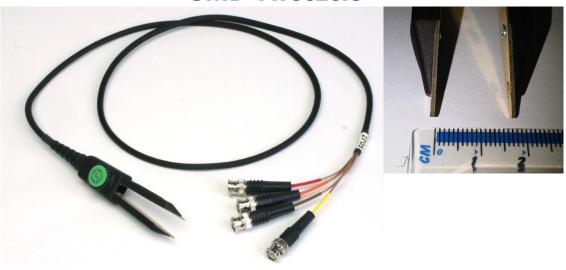

## 1EVA40120 SMD Tweezers

1EVA40120 SMD Tweezers are used to connect a Wayne Kerr analyzer to surface mount devices which have end cap terminations.

1EV1905A SMD 2-terminal probes (see separate brochure) should be used where needle-point connection to the Device Under Test is required.

## **Specification**

Frequency: 20 Hz to 3 MHz
Connection to Analyzer: 4-BNC 1.5 metre cable

Connection to DUT: see picture